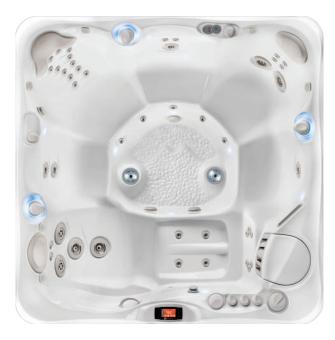

### DIMENSION

6 adults **Seating Capacity** 

Dimensions  $7' \times 7' \times 36'' / 213 \text{ cm} \times 213 \text{ cm} \times 91 \text{ cm}$ 

Water Capacity 375 gallons / 1,425 liters

Dry: 900 lbs. / 410 kg; Filled: 5,080 lbs. / 2,315 kg Weight

# PERFORMANCE FEATURES

48 Jets: Jets

36 Euro 4 VersaSsage® 2 AdaptaSsage® 2 AdaptaFlo® 2 OrbiSsage® 2 Euphoria®

Atlas\* Massage System 1 System

ReliaFlo® 2.5 HP Single-Speed Pump Pumps

ReliaFlo® 2.5 HP Dual-Speed Pump

### STYLE ENHANCEMENTS

**LCD Controls** Advent® LCD Touchscreen Control with Auxiliary Panel

Lighting SpaGlo® Multi-zone LED Lighting with

10 Interior Points-of-Light & Exterior Light Bar

On/Ready Light Large acrylic logo plate with On / Ready indicator light

Water Feature 1 Acquarella Waterfall with LED lighting

Speakers (Optional) 6 - 1" square

Entertainment (Optional) Wireless Audio System with BlueTooth® Technology;

Subwoofer; 22" HD Wireless Monitor (each sold separately)

Bottom Seal ABS Base Pan

WeatherPro $^{TM}$  4" tapered custom fit with hinge seal **Insulating Cover** 

ProLift\* II, ProLift\* III, or ProLift\* IV **Cover Lifter Options** Steps (Optional) Utopia Step in Java, Ash or Parchment