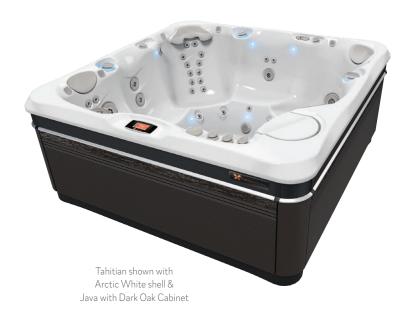

# **Tahitian**

Tahitian shown in Arctic White shell

## COLORS

Cover Storm, Chestnut, Black

Spa Shell White Pearl, Platinum, Tuscan Sun, Arctic White, Midnight Canyon EcoTech® Plus Cabinet Java with Dark Oak, Ash with Medium Oak, Parchment with Aspen

© 2025 WATKINS WELLNESS\* • REV G